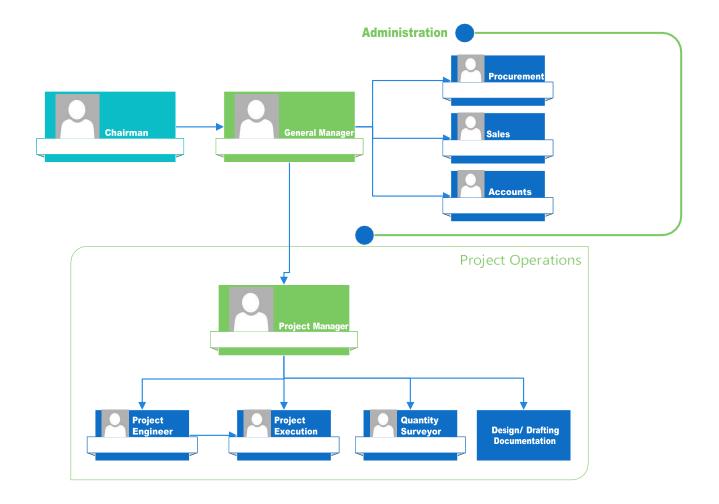

8 of 41



## **General Company information:**

#### **Regd. Office:**

BLOSSOM FLOWERS LANDSCAPING NO. 301, AL DHABI TOWER, KHALIDIYAH, P.O BOX NO. 48117,ABU DHABI, U.A.E

Tel: +971-52-9064-205 / +971-56-3969-144 Email: blossomflowers2020@gmail.com

#### **Nursery:**

FARM NO. 895, AL BAHIA (SHAHAMA), P. O. BOX 48117, ABU DHABI, U.A.E Tel: +971-52-9064-205 / +971-56- 1857793

#### **Direct Sales Point:**

SHOP NO. 22, AL MINA
P. O. BOX 48117, ABU DHABI, U.A.E

Tel: +971-52-9064-205

#### **Bankers:**

ABU DHABI COMMERCIAL BANK, Eelectra (Abu Dhabi)

#### **Insurance Company**

GARGASH INSURANCE SERVICES LLC

#### **Auditors:**

Maxwin, Sharjah



# ORGANIZATIONAL STRUCTURE

BLOSSOM FLOWERS LANDSCAPING | PRE-QUALIFICATION DOCUMENT | MAY 2023 Page 10 of 41



## **Organization Structure**







# THE TEAM



### ALEXANDER ANTIPAS CHARLES

Mob:+971-529064205

Email Id: <u>alexantipas2020@gmail.com</u> Al Salam Street, Abu Dhabi UAE

#### GENERAL MANAGER, BLOSSOM FLOWERS LANDSCAPING

#### **PROFESSIONAL SUMMARY:**

23 years of experience in Senior Level Management, have been an integral part of decision & policy making. Extensive experience in operations, finance & accounts, reporting, delivery and targets achievement, had been a goal driven professional with excellent management skills.

#### PROFESSIONAL OUALIFICATIONS

- Master of Business Administration Madras University India
- Master of Labor management Madurai Kamaraj University, Madurai
- Master of Computer Applications, Madurai Kamaraj University, Madurai
- Bachelor of Science, Manonmanium Sundaranar University, Tiru